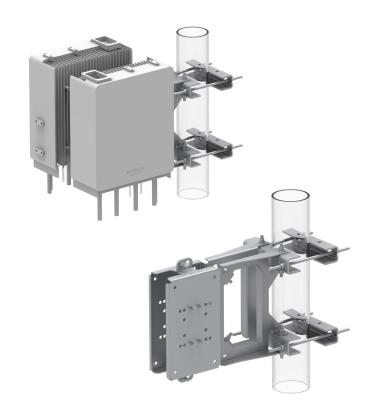

## **FAST ACCESS 4 REMOTE RADIO MOUNT**

ANDREW has developed a new addition to our full line of RRH/RRU mounts: the Fast Access 4 (RR-FA4). This new radio mount supports new Ericsson ERS radios as well as legacy remote radio units (RRUs) without the need for an additional interface plate. The new design includes innovative features, such as an integrated lifting point to support hoisting operations and can support up to two radios in the standard back-to-back configuration. The RR-FA4 also incorporates our industry-leading "Fast Access" feature, which allows mounting of the brackets to the radios prior to mounting into the tower clamps for easy installation. Other features include:

## Features and benefits

- Supports all typical remote radio head (RRH) units from Ericsson, ERS and RRUS
- Securely supports radios and prevents outdoor elements from affecting equipment performance
- Has Fast Access design with removable brackets that allow mounting to RRU, then insertion into tower clamps for ease of installation
- Features integrated lifting points for safe and efficient hoisting of radios to the mounting location
- Mounts to 60-degree angle up to 6 in and 90-degree angle legs up to 4.5 in
- Mounts to round legs up to 5.6 in
- Is AT&T approved and has item number assigned